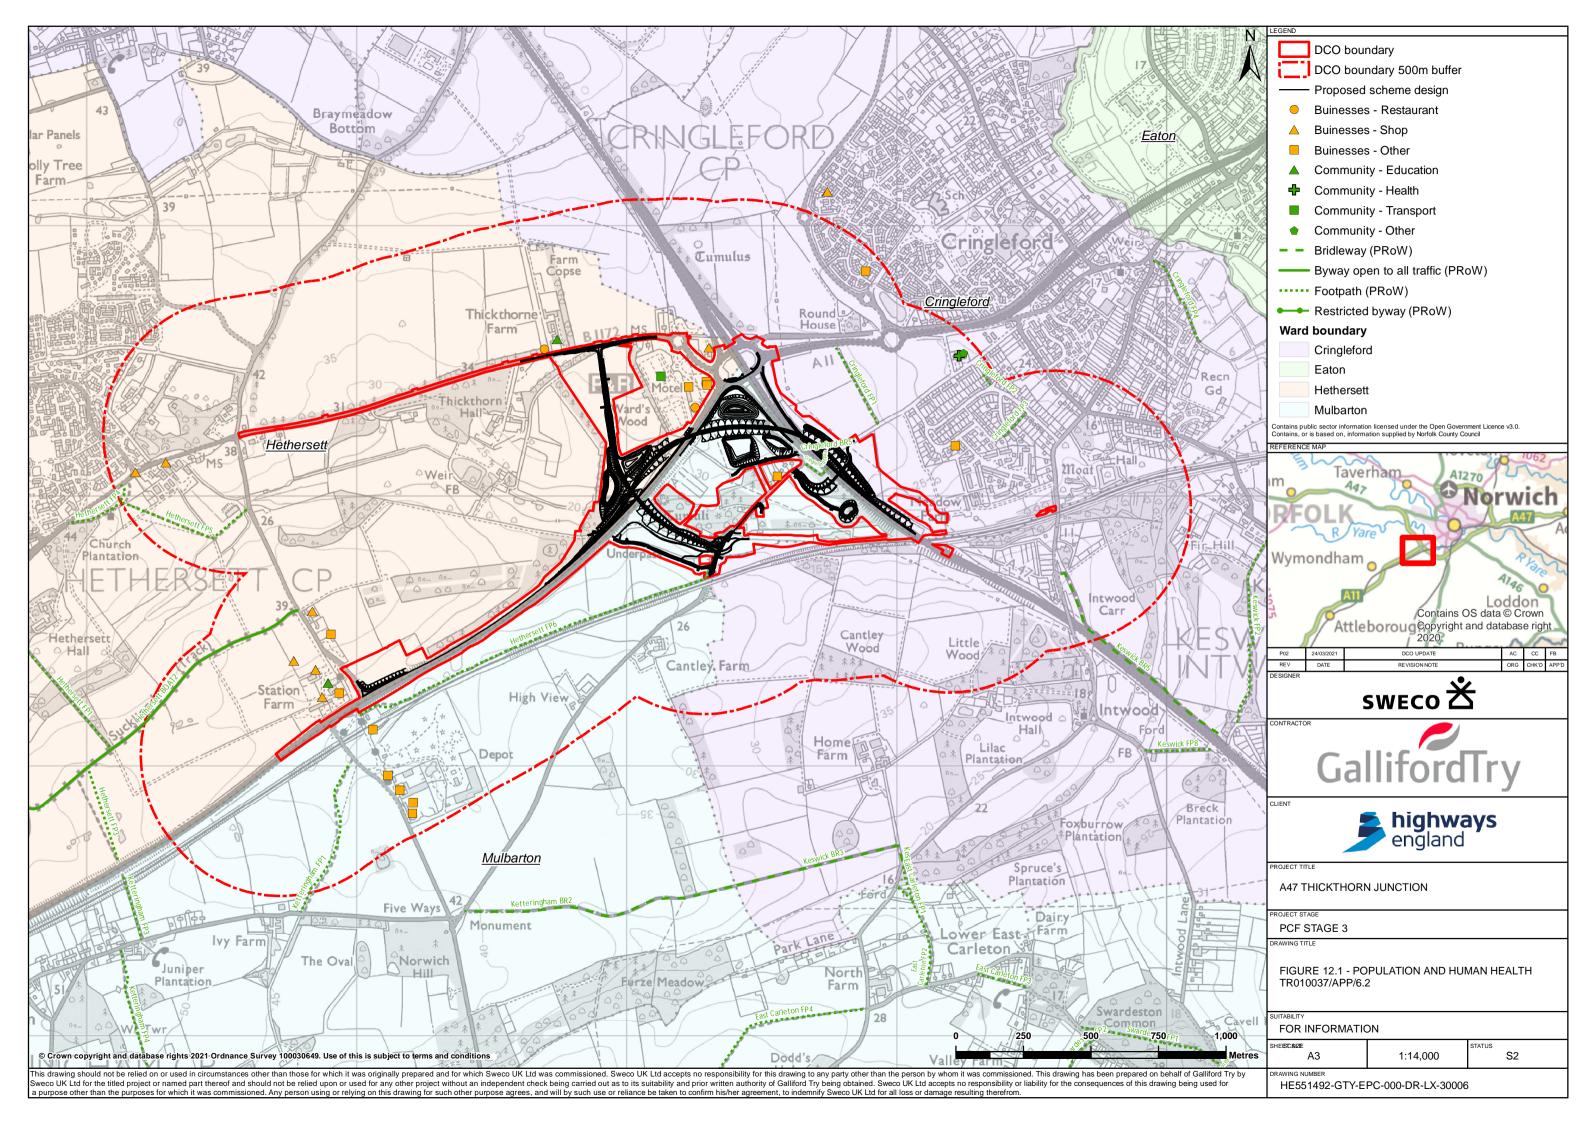

# SCHEDULE OF FIGURES INCLUDED IN THIS APPLICATION DOCUMENT

| Figure Title                                                                          | Drawing number                   |
|---------------------------------------------------------------------------------------|----------------------------------|
| Figure 12.1 – Population and human health                                             | HE551492-GTY-EPC-000-DR-LX-30006 |
| Figure 12.2 – Population and human health design, mitigation and enhancement measures | HE551492-GTY-EPC-000-DR-LX-30003 |
| Figure 12.3 – Agricultural land holdings                                              | HE551492-GTY-EPC-000-DR-LX-30004 |
| Figure 12.4 – Population and human health WCH routes                                  | HE551492-GTY-EPC-000-DR-LX-30005 |