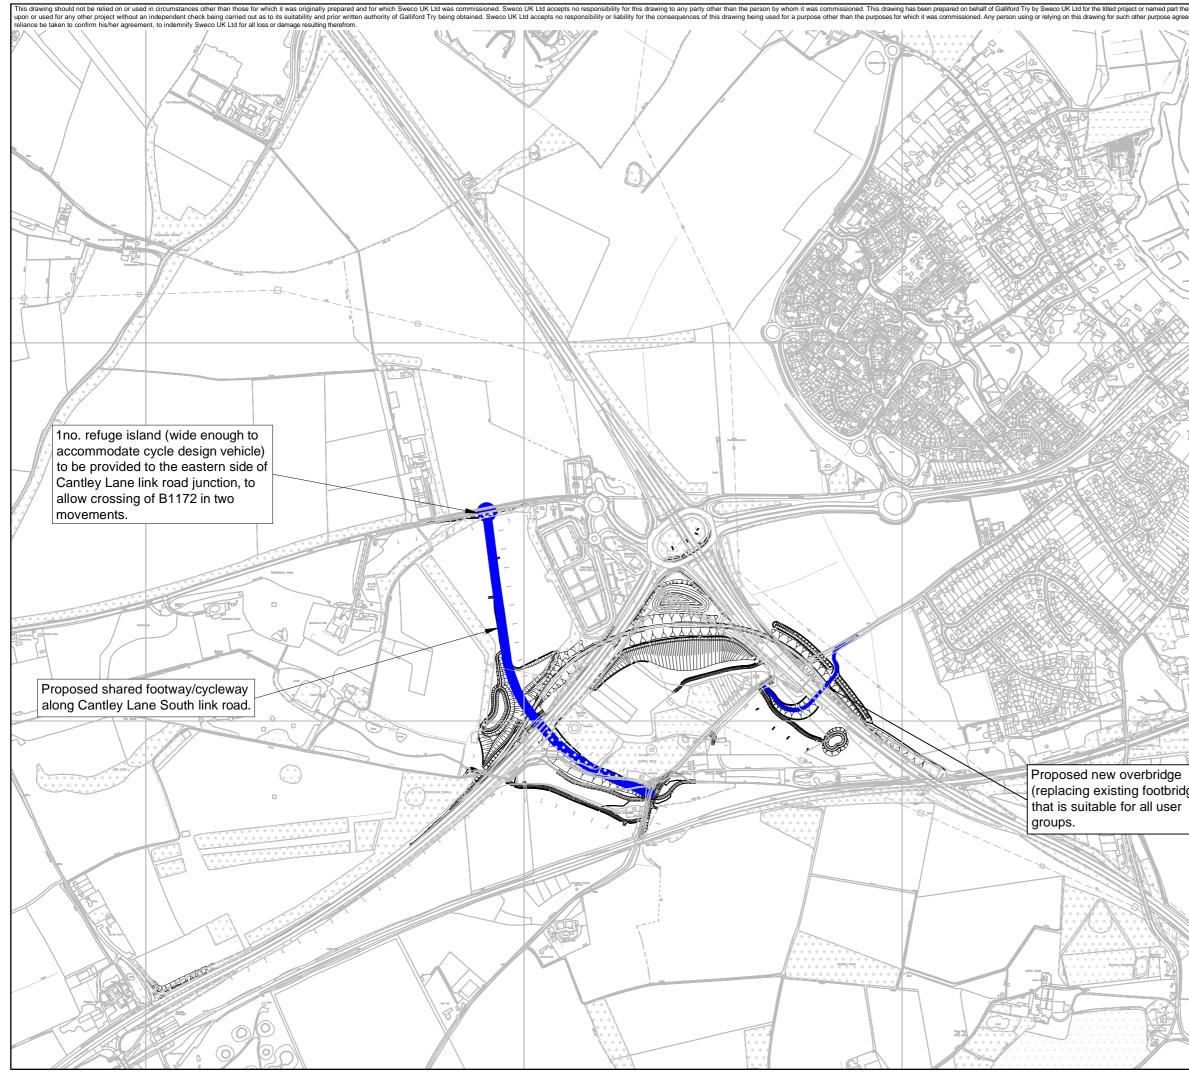

# SCHEDULE OF FIGURES INCLUDED IN THIS APPLICATION DOCUMENT

| Figure Title                                                                          | Drawing number                   |
|---------------------------------------------------------------------------------------|----------------------------------|
| Figure 12.1 – Population and human health                                             | HE551492-GTY-EPC-000-DR-LX-30006 |
| Figure 12.2 – Population and human health design, mitigation and enhancement measures | HE551492-GTY-EPC-000-DR-LX-30003 |
| Figure 12.3 – Agricultural land holdings                                              | HE551492-GTY-EPC-000-DR-LX-30004 |
| Figure 12.4 – Population and human health WCH routes                                  | HE551492-GTY-EPC-000-DR-LX-30005 |

| hereof and should not be relied | NOTES                                                                                                         |  |
|---------------------------------|---------------------------------------------------------------------------------------------------------------|--|
| ees, and will by such use or    |                                                                                                               |  |
|                                 |                                                                                                               |  |
|                                 | KEY TO SYMBOLS                                                                                                |  |
|                                 |                                                                                                               |  |
|                                 |                                                                                                               |  |
|                                 |                                                                                                               |  |
|                                 |                                                                                                               |  |
|                                 |                                                                                                               |  |
|                                 |                                                                                                               |  |
|                                 | P01.01  For review and comment     REV DATE REVISION NOTE ORG CHKD APPD                                       |  |
|                                 |                                                                                                               |  |
|                                 | GallifordTry                                                                                                  |  |
| ige)                            | CLIENT<br>highways<br>england                                                                                 |  |
|                                 | A47/A11 THICKTHORN JUNCTION                                                                                   |  |
| ) []                            | PROJECT STAGE<br>PCF STAGE 3                                                                                  |  |
|                                 | DRAWING TITLE<br>FIGURE 12.2<br>POPULATION AND HUMAN HEALTH<br>DESIGN, MITIGATION AND ENHANCEMENT<br>MEASURES |  |
| - 4' )                          | SUITABILITY<br>WORK IN PROGRESS                                                                               |  |
|                                 | SHEET SIZE SCALE STATUS REVISION P01.01                                                                       |  |
|                                 | HE551492-GTY-EPC-000-DR-LX-30003                                                                              |  |