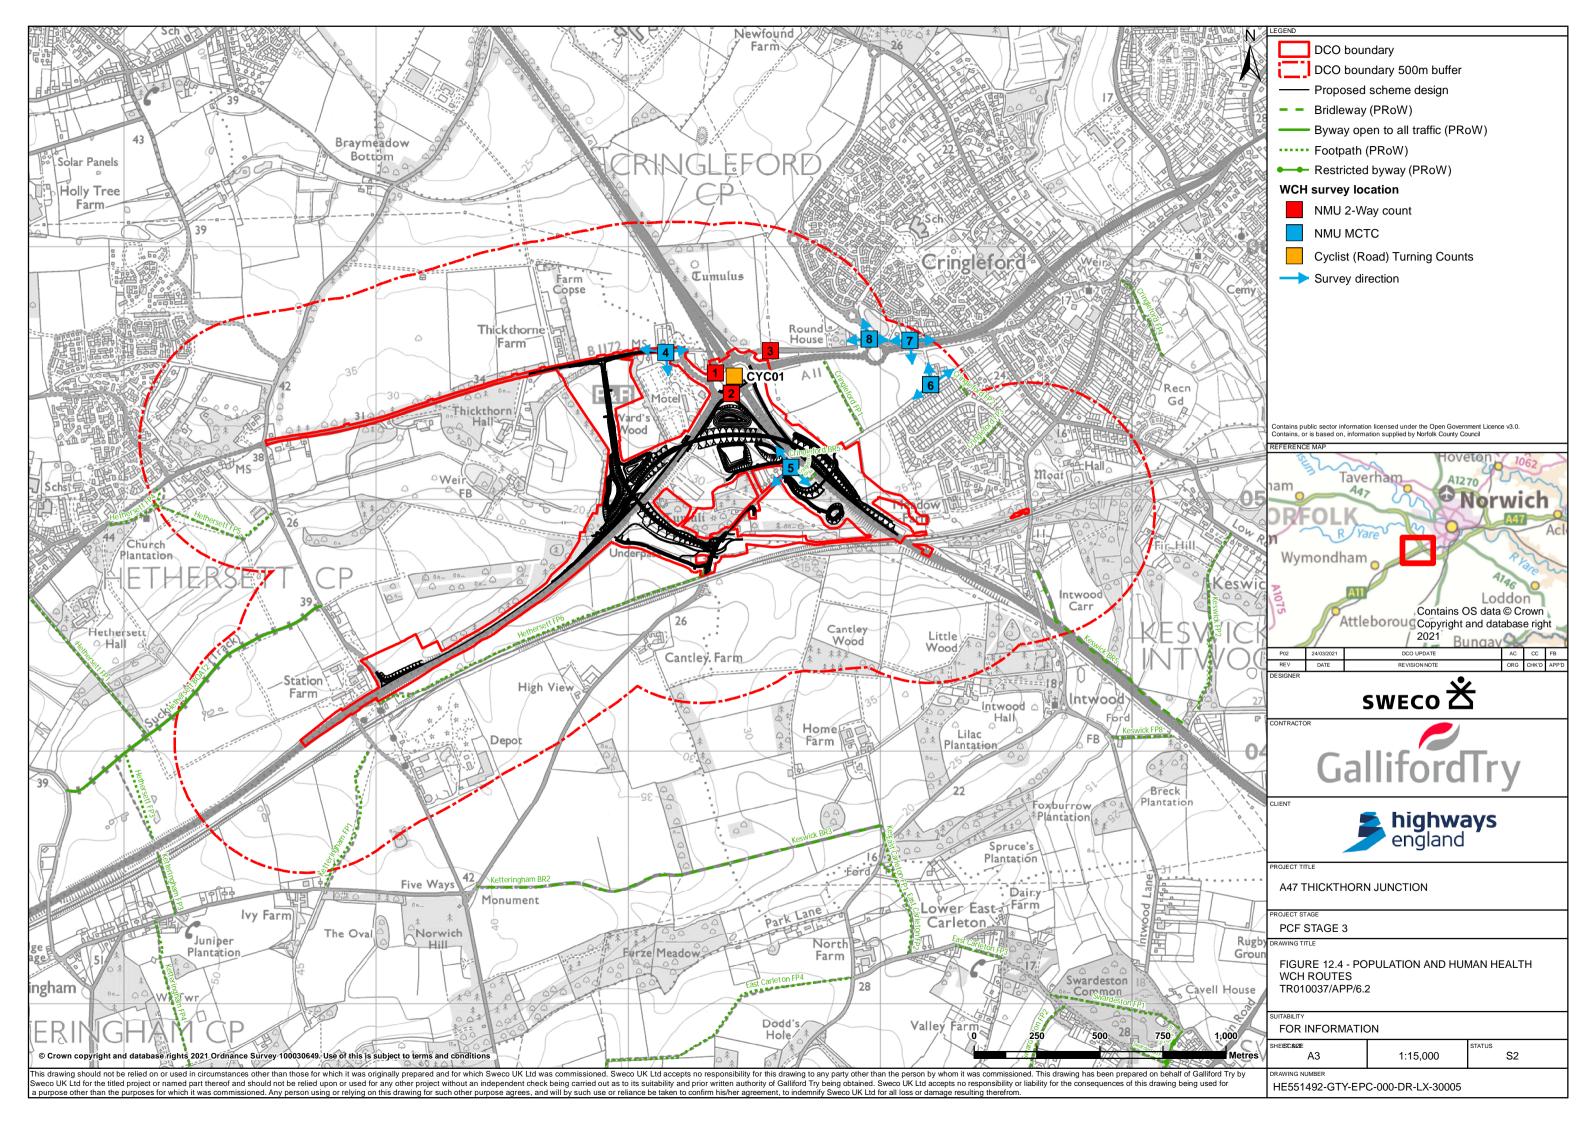

# SCHEDULE OF FIGURES INCLUDED IN THIS APPLICATION DOCUMENT

| Figure Title                                                                          | Drawing number                   |
|---------------------------------------------------------------------------------------|----------------------------------|
| Figure 12.1 – Population and human health                                             | HE551492-GTY-EPC-000-DR-LX-30006 |
| Figure 12.2 – Population and human health design, mitigation and enhancement measures | HE551492-GTY-EPC-000-DR-LX-30003 |
| Figure 12.3 – Agricultural land holdings                                              | HE551492-GTY-EPC-000-DR-LX-30004 |
| Figure 12.4 – Population and human health WCH routes                                  | HE551492-GTY-EPC-000-DR-LX-30005 |