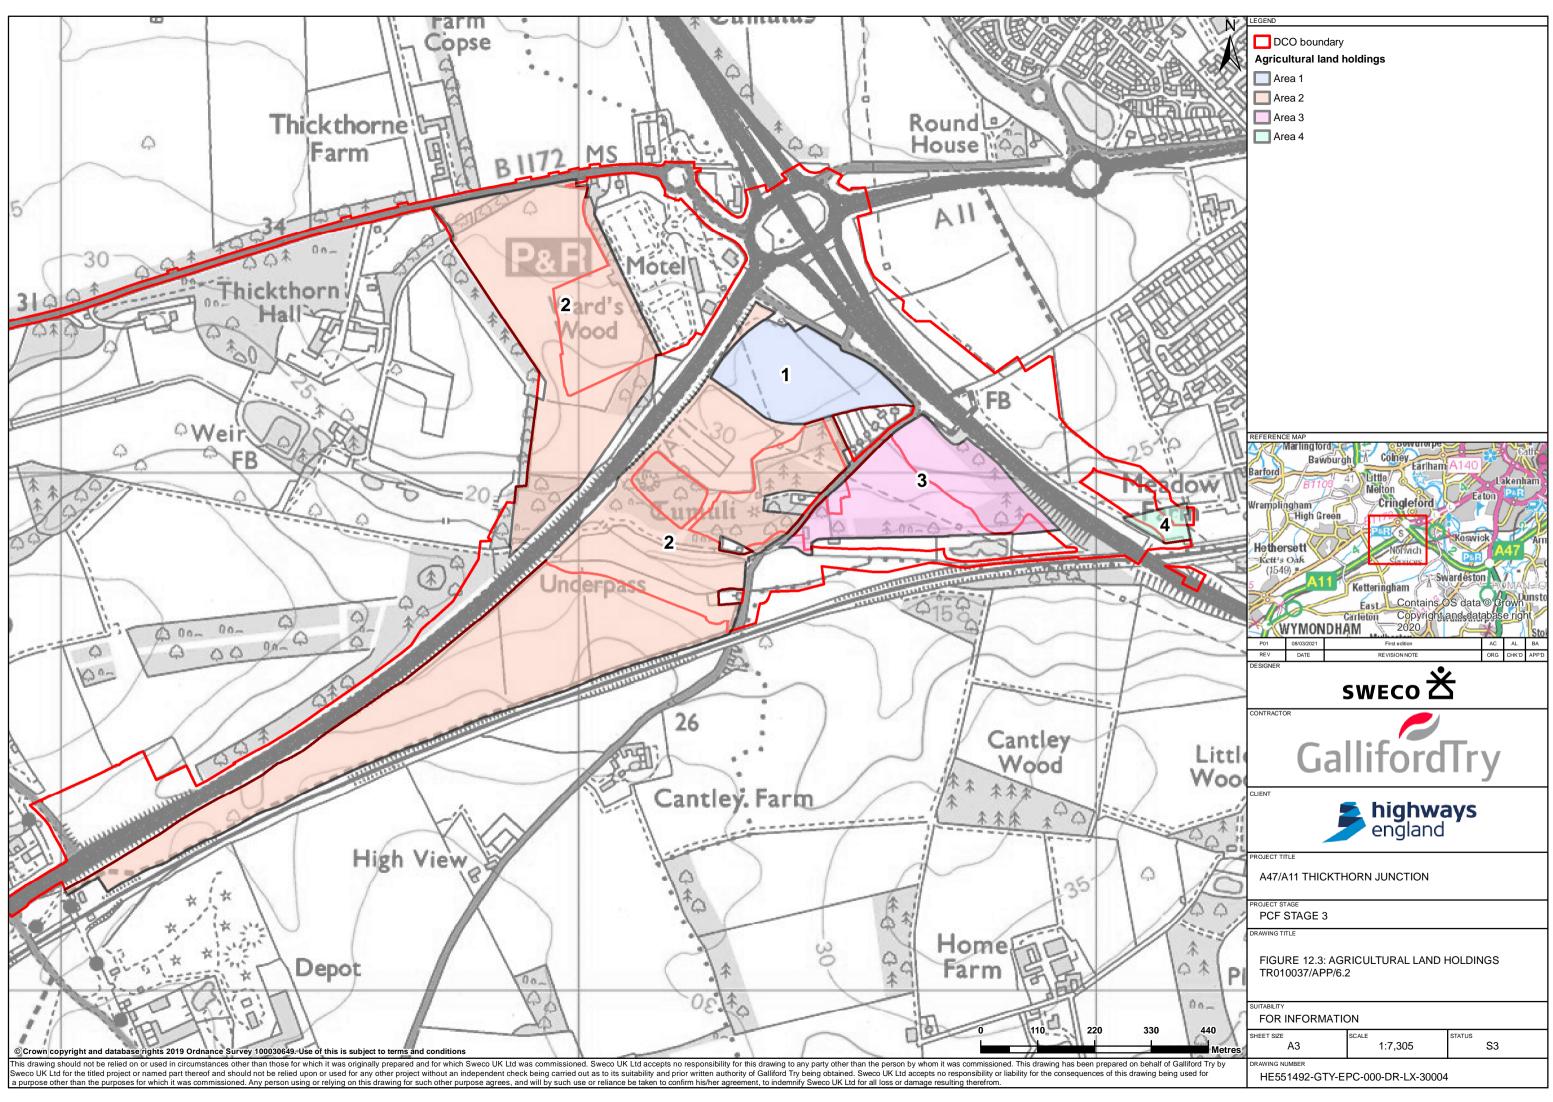

# SCHEDULE OF FIGURES INCLUDED IN THIS APPLICATION DOCUMENT

| Figure Title                                                                          | Drawing number                   |
|---------------------------------------------------------------------------------------|----------------------------------|
| Figure 12.1 – Population and human health                                             | HE551492-GTY-EPC-000-DR-LX-30006 |
| Figure 12.2 – Population and human health design, mitigation and enhancement measures | HE551492-GTY-EPC-000-DR-LX-30003 |
| Figure 12.3 – Agricultural land holdings                                              | HE551492-GTY-EPC-000-DR-LX-30004 |
| Figure 12.4 – Population and human health WCH routes                                  | HE551492-GTY-EPC-000-DR-LX-30005 |